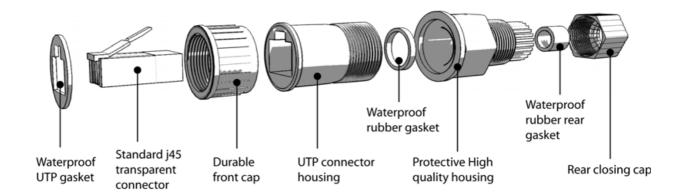

## **VRJ-45 Complete Outdoor UTP** connector set

Designed for any outdoor or indoor solution High quality RJ45 connector and socket Black colour for easy camouflaging Uv proof materials used Very durable parts IP66, IP67 graded waterproof Gold plated for low resistance connection Single hole chassis part for easy assembly Multiple rubber gaskets for a watertight connection Standard RJ45 connector can be used in cable part

## **Specifications**

Contact material Copper alloy with

Gold Plate

Contact resistance 20 mOhm Max Body material Polycarbonate Durability 250 cycles Dielectric withstanding 500 VAC

voltage

Insulation resistance 500 MOhm@ DC 500V