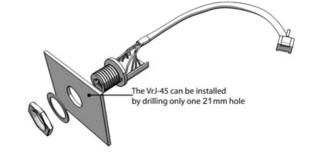

## **VRJ-45 Complete Outdoor UTP** connector set

Designed for any outdoor or indoor solution High quality RJ45 connector and socket Black colour for easy camouflaging Uv proof materials used Very durable parts IP66, IP67 graded waterproof Gold plated for low resistance connection Single hole chassis part for easy assembly Multiple rubber gaskets for a watertight connection Standard RJ45 connector can be used in cable part