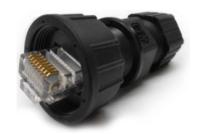

## **VRJ-45 Complete Outdoor UTP** connector set

Designed for any outdoor or indoor solution High quality RJ45 connector and socket Black colour for easy camouflaging Uv proof materials used Very durable parts IP66, IP67 graded waterproof Gold plated for low resistance connection Single hole chassis part for easy assembly Multiple rubber gaskets for a watertight connection Standard RJ45 connector can be used in cable part

## **Specifications**

Contact material Copper alloy with

Gold Plate

Contact resistance 20 mOhm Max Body material Polycarbonate Durability 250 cycles Dielectric withstanding 500 VAC

voltage

Insulation resistance 500 MOhm@ DC 500V

Waterproof IP66, IP67









Assembled RJ45 cable connector on cable