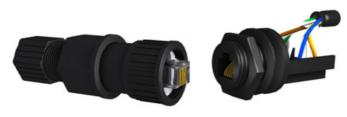

## **VRJ-45 Complete Outdoor UTP** connector set

Designed for any outdoor or indoor solution High quality RJ45 connector and socket Black colour for easy camouflaging Uv proof materials used Very durable parts IP66, IP67 graded waterproof Gold plated for low resistance connection Single hole chassis part for easy assembly Multiple rubber gaskets for a watertight connection Standard RJ45 connector can be used in cable part

## **Specifications**

Contact material Copper alloy with

Gold Plate

Contact resistance 20 mOhm Max Body material Polycarbonate Durability 250 cycles Dielectric withstanding 500 VAC

voltage

Insulation resistance 500 MOhm@ DC 500V

Waterproof IP66, IP67









Assembled RJ45 cable connector on cable