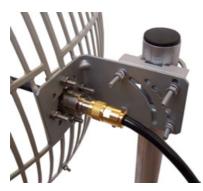

## **Specifications**

Type Grid antenna
Polarization Vertical or horizontal

Frequency 5470-5725 MHz

Impedance **50 OHM VSWR** <1.5:1 Gain 21 dBi N-female Connector 100 Watt Power handling **Dimensions** 30 x 40 cm Weight 1,4 Kg Rated wind velocity 60 m/s Grid material Aluminum

Colour Light grey
Mounts Mounting hardware fits

35-50 mm mast tubes

Small shipping size (cd not included)

Fast and easy adjustable polarization

The beam angle is very easy to change with the adjustable antenna mount.