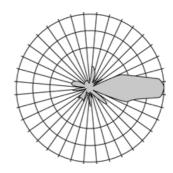

long distance WiFi applications
Strong pole mounting material included
High quality grid antenna
Low wind resistance
Compact structure
Light weight
21 dBi Antenna gain
Type N Female connector
Grid background for low profile
Vertical or horizontal polarization

## **Specifications**

Type Grid antenna
Polarization Vertical or horizontal

Frequency 5470-5725 MHz

Impedance **50 OHM VSWR** <1.5:1 Gain 21 dBi N-female Connector 100 Watt Power handling **Dimensions** 30 x 40 cm Weight 1,4 Kg Rated wind velocity 60 m/s Grid material Aluminum

Colour Light grey
Mounts Mounting hardware fits

35-50 mm mast tubes



Small shipping size (cd not included)



Fast and easy adjustable polarization



The beam angle is very easy to change with the adjustable antenna mount.



Azimuth radiation pattern



Elevation radiation pattern