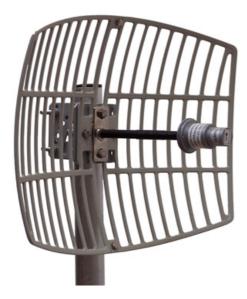

## GS21 grid antenna Low wind resistance

Designed for long distance WiFi applications
Strong pole mounting material included
High quality grid antenna
Low wind resistance
Compact structure
Light weight
21 dBi Antenna gain
Type N Female connector
Grid background for low profile
Vertical or horizontal polarization

## **Specifications**

Type Grid antenna
Polarization Vertical or horizontal

Frequency 5470-5725 MHz

Impedance **50 OHM VSWR** <1.5:1 Gain 21 dBi N-female Connector 100 Watt Power handling **Dimensions** 30 x 40 cm Weight 1,4 Kg Rated wind velocity 60 m/s Grid material Aluminum