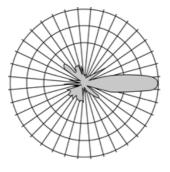

d resistance



Designed for long distance WiFi applications
Strong pole mounting material included
High quality grid antenna
Low wind resistance
Compact structure
Light weight
21 dBi Antenna gain
Type N Female connector
Grid background for low profile
Vertical or horizontal polarization

## **Specifications**

Type Grid antenna
Polarization Vertical or horizontal

Frequency 5470-5725 MHz

Impedance **50 OHM VSWR** <1.5:1 Gain 21 dBi N-female Connector 100 Watt Power handling **Dimensions** 30 x 40 cm Weight 1,4 Kg Rated wind velocity 60 m/s Grid material Aluminum

Colour Light grey
Mounts Mounting hardware fits

35-50 mm mast tubes



Small shipping size (cd not included)



Fast and easy adjustable polarization



The beam angle is very easy to change with the adjustable antenna mount.



Azimuth radiation pattern



Elevation radiation pattern