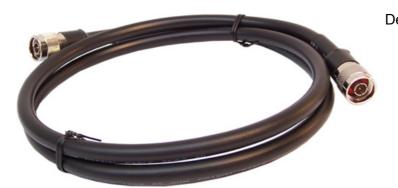

## N-male N-male cable low loss 1,5 meter

Designed for WiFi 802.11 Applications
Light weight aluminium core
Designed for outdoor use
High durability
150 cm in length
Very low loss cable
Teflon isolators for low loss

## Mechanical

Connector type N-type male
Cable length 150 cm
Cable outer diameter 10,3 mm
Cable weight 0,25 Kg

Type N-male connector makes the cable usable for a wide range of applications.