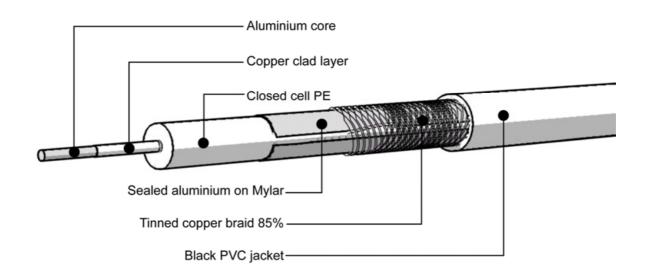

## **Specifications**

 $\begin{array}{ll} \text{Impedance} & 50 \ \Omega \\ \text{Frequency Range} & 0-6 \ \text{GHz} \\ \text{Dielectric} & \text{Closed cell PE} \\ \text{Shielding} & \text{Foil and copper braid} \end{array}$ 