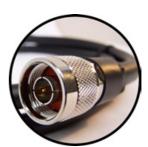

## Mechanical

Connector type N-type male
Cable length 150 cm
Cable outer diameter 10,3 mm
Cable weight 0,25 Kg

Type N-male connector makes the cable usable for a wide range of applications.