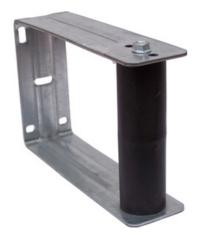

## **Universal wall mount**

applicable on different types of antenna's

Wall mount material included

Installation guide included

Easy to install

Heavy duty

High wind capacity

Galvanized for outdoor use

## **Specifications**

Material Galvanized steel

Weight 0,9 kg
LxBxH (cm) 21,5x6x14,5

May contain diameter Solid dish up to

Max. carrying diameter Solid dish up to. 100 cm
Grip part diameter (cm) 4,0

Mounting material included