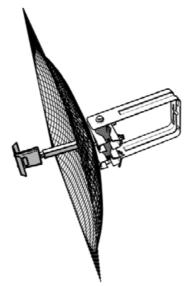

## **Universal wall mount**

applicable on different types of antenna's

Wall mount material included

Installation guide included

Easy to install

Heavy duty

High wind capacity

Galvanized for outdoor use

Carries solid dishes up to 1M in diameter