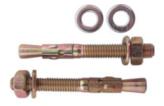

Application Pole mounts antenna's to a wall.

Bolt size 13 mm

Wall mount material included

Applicable on any antenna equipped with pole mounting brackets.