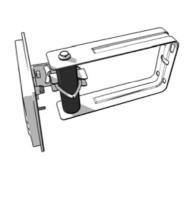

## **Specifications**

Material Galvanized steel

Weight 0,9 kg
LxBxH (cm) 21,5x6x14,5

May contain diameter Solid dish up to

Max. carrying diameter Solid dish up to. 100 cm
Grip part diameter (cm) 4,0

Mounting material included

Application Pole mounts antenna's to a wall.

Bolt size 13 mm

Wall mount material included

Applicable on any antenna equipped with pole mounting brackets.