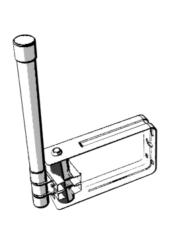

## **Universal wall mount**

applicable on different types of antenna's

Wall mount material included

Installation guide included

Easy to install

Heavy duty

High wind capacity

Galvanized for outdoor use

Application Pole mounts antenna's to a wall.

Bolt size 13 mm

Wall mount material included

Applicable on any antenna equipped with pole mounting brackets.