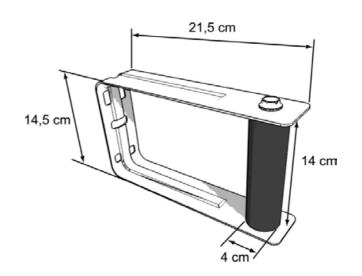

## **Specifications**

Material Galvanized steel

Weight 0,9 kg
LxBxH (cm) 21,5x6x14,5

May contain diameter Solid dish up to

Max. carrying diameter Solid dish up to. 100 cm
Grip part diameter (cm) 4,0

Mounting material included