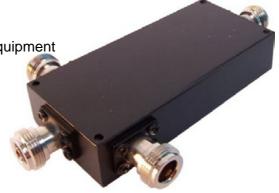

3 Way antenna splitter

Easy connection of N-type antenna to Wifi equipment

Chrome and gold plated

Designed for WiFi

Loss < 5,1dBi

Easy to install

For indoor use only

Connect 3 antennas to one radio

## **Specifications**

Connectors 4 x N-female
Insertion Loss <5,1 dBi
Isolation >20
Housing Steel
Dimensions (cm) 11 x 8,8 x 2,2
Weight 245 gr

Frequency range 800-2500 MHz
Max Power 25 W

Max Power 25 W VSWR <1,4