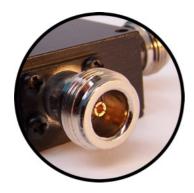

Chrome and gold plated N-female connectors

## **Specifications**

Connectors 4 x N-female
Insertion Loss <5,1 dBi
Isolation >20
Housing Steel
Dimensions (cm) 11 x 8,8 x 2,2
Weight 245 gr

Frequency range 800-2500 MHz
Max Power 25 W

Max Power 25 W VSWR <1,4