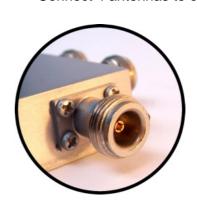

**Specifications** 

Connectors 5 x N-female
Insertion Loss <6,6 dBi
isolation >20
Housing Steel

Dimensions (cm) 12 x 11,7 x2 Weight 330 gr

Frequency range 800-2500 MHz

Max Power 25 W VSWR <1,4

Chrome and gold plated N-female connectors

Chrome and gold plated N-female connectors