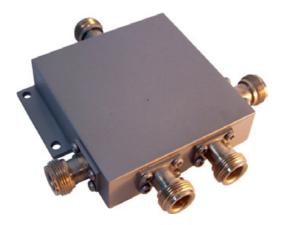

## 4 Way antenna splitter

Chrome and gold plated N-connector

Designed for WiFi

Simple install

Loss < 6,6 dBi

For indoor use only

Tough steel housing

Connect 4 antennas to one radio

**Specifications** 

Connectors 5 x N-female
Insertion Loss <6,6 dBi
isolation >20
Housing Steel

Dimensions (cm) 12 x 11,7 x2 Weight 330 gr

Frequency range 800-2500 MHz

Max Power 25 W VSWR <1,4

Chrome and gold plated N-female connectors