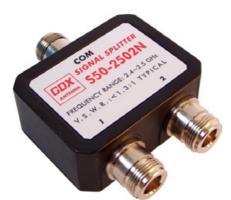

### **Specifications**

Connectors 3 x N-female
Insertion Loss <5,1 dBi
Isolation >20
Housing Steel
Dimensions (cm) 8,2 x 6,3 x3
Weight 250 gr
Frequency range 2400-2500 MHz
Max Power 20 W

Max Power 20 W

VSWR 1:1,3 Typical

# 2 Way antenna splitter for indoor use

Chrome and gold plated N-connectors

Designed for WiFi
Simple installation
For indoor use
Tough steel housing
DC power pass to all ports
Connect 2 antenna to one WiFi radio

Chrome and gold plated N-female connectors