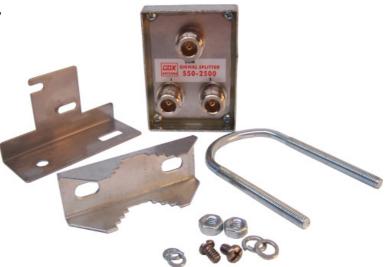

## 2 Way antenna splitter

## for outdoor use

Chrome and gold plated N-connectors Tough steel weatherproof housing

Designed for WiFi

For outdoor use

Simple installation

DC power pass to all ports

Connect 2 antenna to one WiFi radio

Chrome and gold plated N-female connectors

Easy to install pole mount

#### **Specifications**

Connectors 2 x N-female
Insertion Loss <5,1 dBi
Isolation >20
Housing Steel
Dimensions (cm) 7,7 x 5,5 x 4,2
Weight 326 gr
Frequency range 2400-2500 MHz

Max Power 20 W VSWR 1:1,3 Typical