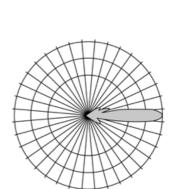

distance WiFi applications Strong pole mounting material included High quality dish antenna Attractive housing type Light weight 45 cm diameter 25dBi Antenna gain High front to back ratio Type N Female connector Vertical or horizontal polarization White colour blends with background sky

## **Specifications**

Type Solid parabola dish Polarization Linear, mounting in steps

of 45 degrees

5470-5875 MHz Frequency

Impedance 50 OHM **VSWR** <1.7:1 Gain 25 dBi Connector N-female Power handling 20 Watt Diameter 458 mm

Dept 250 mm incl. mounting bracket Weight 2.5 Kg incl. Mounting bracket Material Aluminium with stainless steel

Colour White

Mounts Mounting hardware fits 35-50 mm mast tubes



High quality stainless steel material is used for the pole mounting.



Azimuth radiation pattern



Elevation radiation pattern