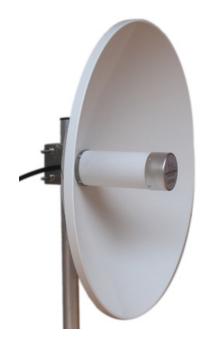

## SP45 high power dish antenna

Designed for long distance WiFi applications Strong pole mounting material included High quality dish antenna Attractive housing type Light weight 45 cm diameter 25dBi Antenna gain High front to back ratio Type N Female connector Vertical or horizontal polarization White colour blends with background sky

## **Specifications**

Type Solid parabola dish Polarization Linear, mounting in steps

of 45 degrees

5470-5875 MHz Frequency

Impedance 50 OHM **VSWR** <1.7:1 Gain 25 dBi Connector N-female Power handling 20 Watt Diameter 458 mm