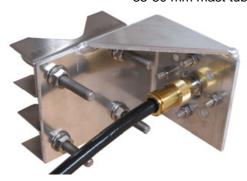

Dept 250 mm incl. mounting bracket Weight 2.5 Kg incl. Mounting bracket Material Aluminium with stainless steel

Colour White

Mounts Mounting hardware fits 35-50 mm mast tubes

High quality stainless steel material is used for the pole mounting.