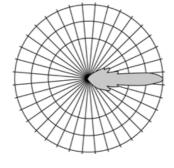

antenna



Designed for long distance WiFi applications Strong pole mounting material included High quality dish antenna Attractive housing type Light weight 45 cm diameter 25dBi Antenna gain High front to back ratio Type N Female connector Vertical or horizontal polarization White colour blends with background sky

## **Specifications**

Type Solid parabola dish Polarization Linear, mounting in steps

of 45 degrees

5470-5875 MHz Frequency

Impedance 50 OHM **VSWR** <1.7:1 Gain 25 dBi Connector N-female Power handling 20 Watt Diameter 458 mm

Dept 250 mm incl. mounting bracket Weight 2.5 Kg incl. Mounting bracket Material Aluminium with stainless steel

Colour White

Mounts Mounting hardware fits 35-50 mm mast tubes



High quality stainless steel material is used for the pole mounting.



Azimuth radiation pattern



Elevation radiation pattern