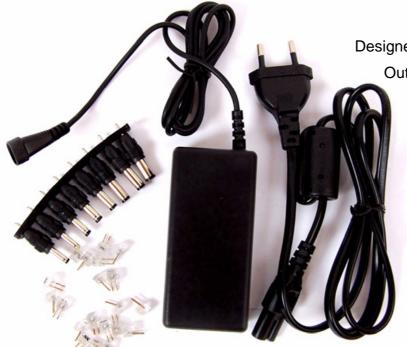

## PS20W Universal 20 watt power supply

Designed for voltage between 5 and 24Vdc

Output selectable by a changeable slot

Easily changeable polarity

Load protection
Small size
Current protection
Overheating protection
Low power consumption
Including 8 different size plugs
Powerful 20 Watt output power

Suitable for almost every device

## Plug sizes (mm)

1 6,3 x 3 2 5,5 x 2,5 3 5,5 x 2,1

4 5 x 2,1 5 4,95 x 1,98

6 4 x 1,7

7 3,5 x 1,35 8 3,5 x 1