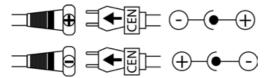

By flipping the polarity connector you can easily change the polarity. Please be sure to select the correct polarity and voltage before connecting your device. Do not change the voltage and change polarity when the power supply is operating.