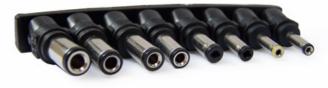

## Plug sizes (mm)

1 6,3 x 3 2 5,5 x 2,5 3 5,5 x 2,1

4 5 x 2,1 5 4,95 x 1,98

6 4 x 1,7

7 3,5 x 1,35 8 3,5 x 1