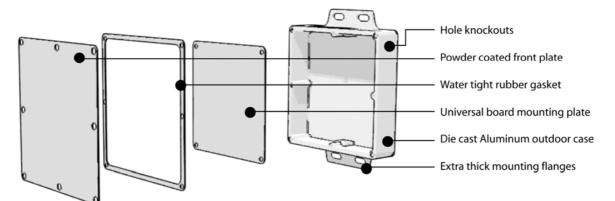

## **ADOE** aluminium outdoor enclosure

heavy galvanized pole clamps and stainless steel U bolts

Die cast tough Aluminum enclosure
Board mounting hardware included
Waterproof according to IP 55
Easy to connect any antenna
powder coat paint
Designed for outdoor use
Six knockouts holes
designed for extremely long life

Universal housing, fits most boards

Different configurations of connectors and feed thru without drilling holes

## **Specifications**

Material

Outer dimensions

Inner dimensions (lxbxh):

Weight incl. mounting plate

Usage

Color

Mechanical impact

Temperature

Waterproof

Knockouts holes

Sealing

Wall / pole mounting

Mounting hardware

Knockout holes

Fits board types

Die cast Aluminum 25,4 x 18 x 5,7 (cm)

15,5 x17,2 x 5,5 (cm)

1,35 Kg

Indoor / outdoor

**RAL 7035** 

IK 05

-20 to +70 C

IP 55

6 pcs

Rubber gasket

Included

Galvanized steel

Stainless steel

2x 0,81" diameter

4x 0,625" diameter

WRAP: WRAP1E,