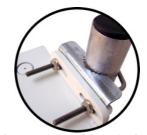

## **ADOE** aluminium outdoor enclosure

heavy galvanized pole clamps and stainless steel U bolts

Die cast tough Aluminum enclosure
Board mounting hardware included
Waterproof according to IP 55
Easy to connect any antenna
powder coat paint
Designed for outdoor use
Six knockouts holes
designed for extremely long life

Temperature

Waterproof

Knockouts holes

Sealing

Wall / pole mounting

Mounting hardware

Knockout holes

Fits board types

6 pcs

Rubber gasket

Included

Galvanized steel

Stainless steel

2x 0,81" diameter

4x 0,625" diameter

WRAP: WRAP1E,