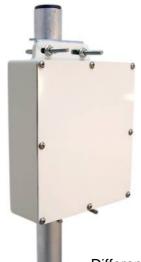

## **ADOE** aluminium outdoor enclosure

heavy galvanized pole clamps and stainless steel U bolts

Die cast tough Aluminum enclosure
Board mounting hardware included
Waterproof according to IP 55
Easy to connect any antenna
powder coat paint
Designed for outdoor use
Six knockouts holes
designed for extremely long life

Universal housing, fits most boards

Different configurations of connectors and feed thru without drilling holes